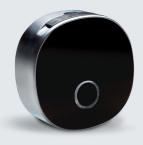

#### Keylezz® Turn – available in three variants

**Keylezz® Turn**Includes all basic functions

**Keylezz® Turn** 4-stelligen Code vergeben

**Keylezz® Turn** "Biometrics" (fingerprint)