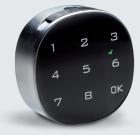

#### Keylezz® Turn – available in three variants

**Keylezz® Turn**Includes all basic functions

**Keylezz® Turn** 4-stelligen Code vergeben

**Keylezz® Turn** "Biometrics" (fingerprint)