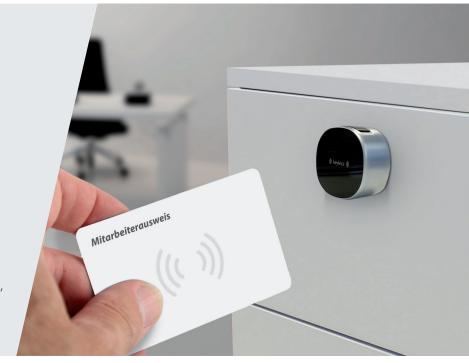

#### Highlights

- Your existing employee ID card is the key
- One medium for all accesses
- Issue and revoke authorisations within seconds
- Expand your locking system as you wish
- Automatic locking of the locks
- Full control of who has operated the locks and when
- Multiple use of furniture, e.g. lockers in shift work
- Furniture lock management via card, software or by smartphone app

#### Secure through encryption

- Encrypted communication (lock ID medium reader)
- Supported radio standards (LEGIC RF Standard, ISO14443A, ISO 15693)
- Supported encodings
  (LEGIC, CRYPTO1, DES, 3DES, AES-128/-192)