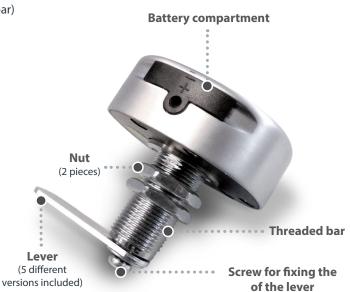

#### **Overview**

**Dimensions:** 

**Lock:** L: 55 mm, W: 55 mm, D: 29 mm (without threaded bar)

**Threaded bar:** Diameter 19 mm, T: 30 mm **Lever:** 5 different versions included

#### Installation

- Remove existing lock if present
- Check existing hole standard 19 mm
- If necessary, drill/expand hole to 19 mm
- Insert Keylezz® Turn through the hole
- Counter lock on inside with the two nuts supplied
- counter lock with the two nuts supplied
- Select appropriate lever and fix with screw
- Open the battery compartment with the enclosed screwdriver. Insert batteries and close again
- Wait for the batteries to start (this takes 3 4 seconds), both LEDs flash green
- The lock is then ready for operation