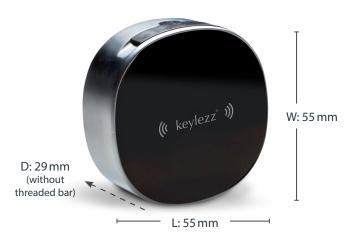

#### **Overview**

**Dimensions:** 

**Lock:** L: 55 mm, W: 55 mm, D: 29 mm (without threaded bar)

**Threaded bar:** Diameter 19 mm, T: 30 mm **Lever:** 5 different versions included